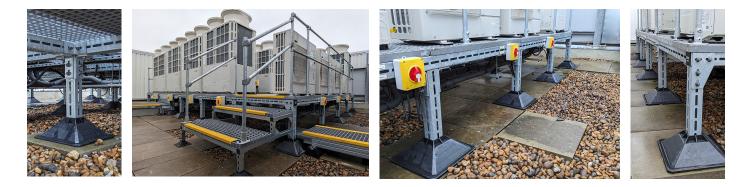

## Description

400mm square foot for TekSpan 80mm profiles, for use in supporting frames on rooftop membranes and other sensitive surfaces. Wide loadbearing area reduces risk of point load penetration to roof membrane.