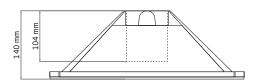

# Specification

| Length             | 400mm  |
|--------------------|--------|
| Width              | 400mm  |
| Height             | 140mm  |
| Profile Slot Depth | 104mm  |
| Weight             | 3.97kg |
| Safe Working Load  | 1000kg |
| Pack Qty           | 1      |