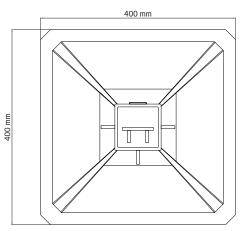

# Specification

| Length             | 400mm  |
|--------------------|--------|
| Width              | 400mm  |
| Height             | 140mm  |
| Profile Slot Depth | 104mm  |
| Weight             | 3.97kg |
| Safe Working Load  | 1000kg |
| Pack Qty           | 1      |