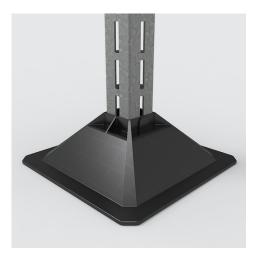

## Description

400mm square foot for TekSpan 80mm profiles, for use in supporting frames on rooftop membranes and other sensitive surfaces. Wide loadbearing area reduces risk of point load penetration to roof membrane.

#### Anti-vibration

Foam pad on the underside of the foot reduces noise transmission and risk of slippage between the roof membrane and foot.